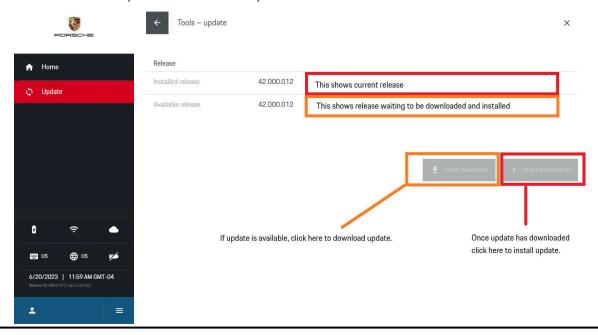

### Installation of the software update via Online Update

# important!

The download process must be started by user once an online connection is available.

Select "Update" in the "Tools" menu to view the current update availability status. If an update is shown, select "Start Download". Installation of the releases must be started manually after the download has completed by pressing the "Start installation" button. Prerequisite: PPN Porsche Tester License registration must have been carried out successfully.

- 1. Connect Porsche Tester IV to an external power supply and start it.
- 2. Start installation using menu item "Tools Update" then select "Start Installation" on the Porsche Tester 4 user interface.
- 3. After successful installation, Porsche Tester IV will need to restart.
- 4. After the restart the update has now been completed.